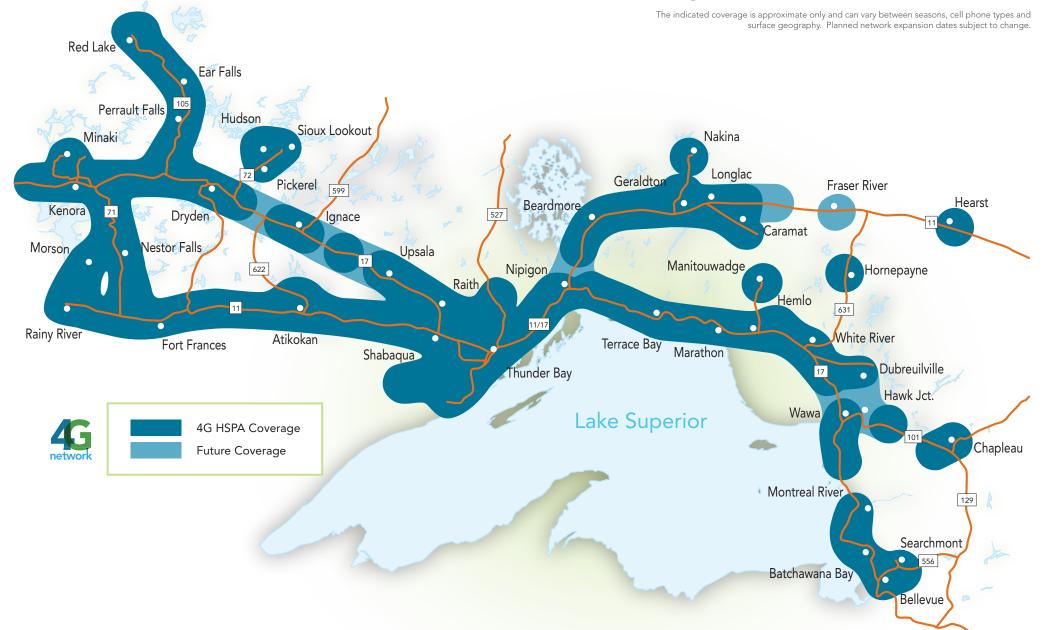

you money by automatically adjusting your data plan month-by-month based on your data usage.

## \$20 Monthly Rate

Features included in the Data Value Saver Plan:

- Call Display<sup>6</sup>
- Unlimited Local Call Forwarding
- Enhanced Voice Mail
- 100MB Base Data Flex Plan
- 5pm FREE Local Evenings & Weekends<sup>12</sup>
- Unlimited Canadian Text<sup>7</sup> & MMS<sup>8</sup>
- 100 FREE U.S. Roaming Texts<sup>10</sup>

## 100MB BASE PLAN INCLUDED

### OVERAGES

Auto Flex up to 1GB at \$25\*

Auto Flex up to 2GB at \$35\*

Auto Flex up to 5GB at \$45\*

Auto Flex up to 10GB at \$60\*

Auto Flex up to 15GB at \$75\*

Auto Flex up to 20GB at \$90\*

1¢/MB if over 20GB

\*Includes the \$20 base price.

Not compatible with BlackBerry OS 7.1 devices and lower.

# **Tbaytel 4G HSPA Network**



## Visit an Authorized Tbaytel Dealer

## Customer Care 807-623-4400 | 1-800-264-9501 tbaytel.net

<sup>1</sup>Calls originating and terminating with Canada from 7am to 5:59pm, Monday to Friday. <sup>2</sup>Evenings from 6pm to 6:59am, Monday to Thursday, weekends from 6pm Friday to 6:59am Monday, anywhere in Canada. <sup>3</sup>Evenings from 6pm to 6:59pm, Monday to Thursday weekends from 6pm Friday to 6:59am Monday, on calls from the Tbaytel network. <sup>4</sup>Calls originating from Canada or the U.S. and terminating in Canada or the U.S.. Calls from Canada to international destinations will be charged standard international termination rates. Calls from the U.S. to international will be billed at 90¢ per minute. <sup>5</sup>Additional minutes outside of your in plan minutes. <sup>6<